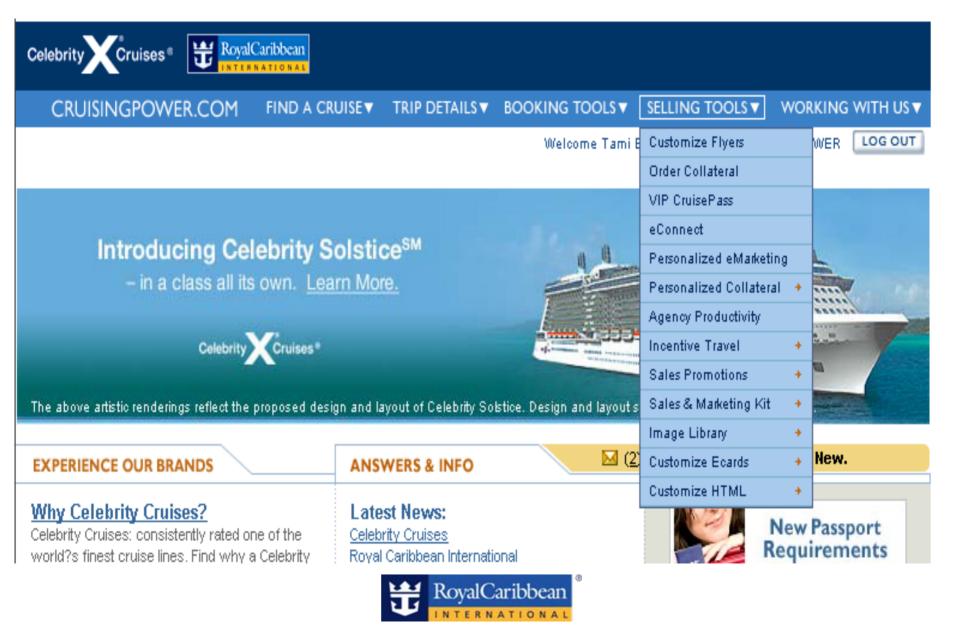

|  |  |

## **Trip Details**





## **Booking Tools**



# **Booking Tools, Online Coupon Redemption**

Booking Tools :: Online Coupon Redemption

# Online Coupon Redemption

To redeem a coupon, a Future Cruise Certificate or another type of discount, enter your client's Booking ID.

| Booking ID: |        |        |  |
|-------------|--------|--------|--|
|             | CANCEL | SUBMIT |  |

Crown & Anchor Society Members

Members of the Crown & Anchor Society who are at the Diamond or Platinum level may receive special pre-cruise benefits, which are handled exclusively by the Crown & Anchor Society Pre-Cruise Benefits Desk. One additional coupon such as a "dollars off" or onboard credit may also be applied to the pre-cruise benefit.



## **Selling Tools**



# Working With us





## What can CruisingPower.com do for you?

Brings you greater convenience and flexibility, increased productivity, improved credibility and control, with lower transaction costs and fewer errors!

- Find all of your answers anytime, 24 hours a day no waiting on hold
- Access to powerful tools and features
- Portal to free publicity
- Up-to-date front page weather alerts
- > Purchase gifts and gear or gift certificates for your customers
- Redeem customer coupons on-line

## Put YOU in a position of POWER



Today we talked about:

 How to sign up for CruisingPower.com
 How to navigate through CruisingPower.com
 What materials are available on CruisingPower.com



# VIP CruisePass





By the end of today's session, you will be able to:

- Create your own personaliz