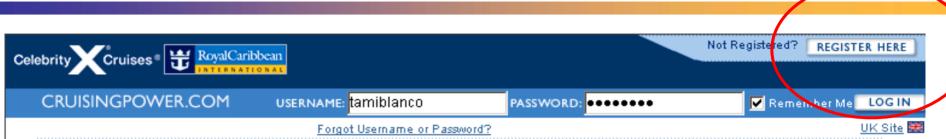

### Step 1 – 2– 3 – 4– 5– 6

Welcome, Travel Partners:

CruisingPower.com was designed exclusively for you, with the tools and Information you need to answer your clients' questions, quickly and easily.

#### A few things to know before you register:

- When you set up your account, you'll be asked to create your own personal username and password.
- You will need to read and agree to the terms of the CruisingPower.com Registration Agreement.
- Each agency must have one person designated as the administrator. This person should be someone in a managerial
  position and expected to be with the agency for the long term.
- When you finish this registration process, an e-mail will be sent to your agency's administrator indicating your account is
  ready to be authorized. Please note, you will be able to access CruiseMatch® Online only after your account has been
  authorized, which may take up to 24 hours.