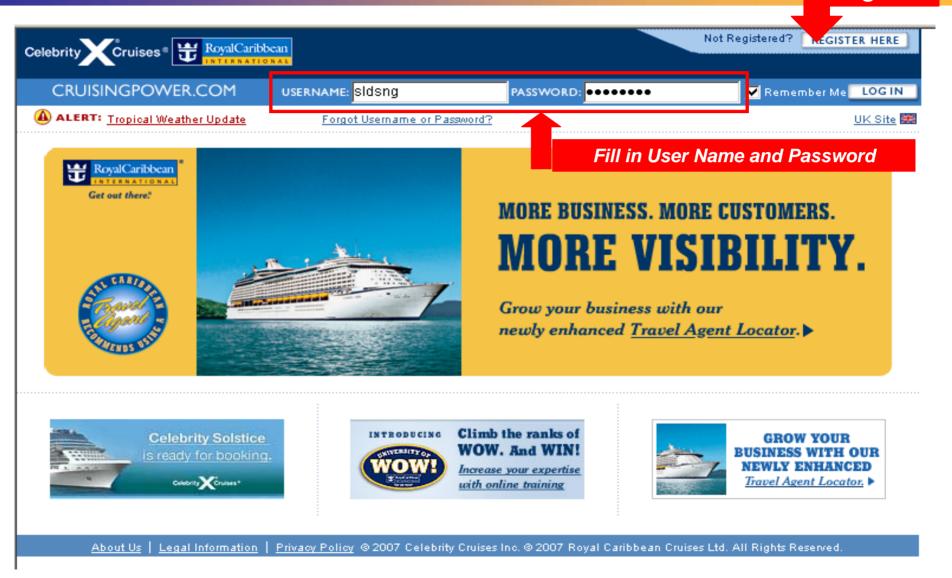

### Step 1 – 2– 3 – 4– 5– 6

Welcome, Travel Partners:

CruisingPower.com was designed exclusively for you, with the tools and Information you need to answer your clients' questions, quickly and easily.

#### A few things to know before you register:

- When you set up your account, you'll be asked to create your own personal username and password.
- You will need to read and agree to the terms of the CruisingPower.com Registration Agreement.
- Each agency must have one person designated as the administrator. This person should be someone in a managerial
  position and expected to be with the agency for the long term.
- When you finish this registration process, an e-mail will be sent to your agency's administrator indicating your account is
  ready to be authorized. Please note, you will be able to access CruiseMatch® Online only after your account has been
  authorized, which may take up to 24 hours.