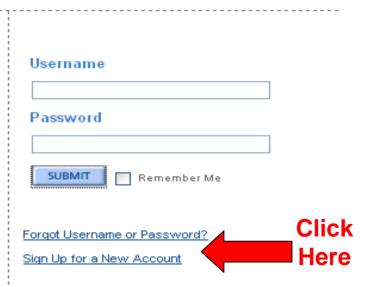

### **User Login**

Welcome to Personalized eMarketing, our latest innovation for travel professionals that allows you to send your clients personalized web communications. Login now and you can start sending them immediately.

## User Login

Welcome to Personalized eMarketing, our latest innovation for travel professionals that allows you to send your clients personalized web communications. Login now and you can start sending them immediately.