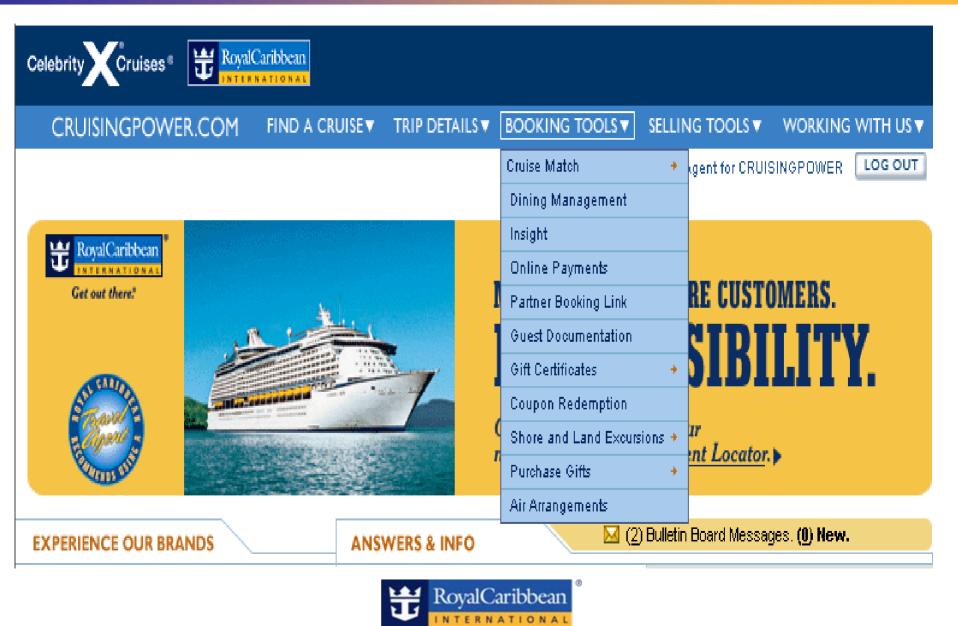

| Grand Suite                                   |  |  |
| JS         | Junior Suite                                  |  |  |
| D1 D2      | <u>Superior Oceanview</u><br><u>Stateroom</u> |  |  |
| E1 E2      | <u>Deluxe Oceanview</u><br><u>Stateroom</u>   |  |  |
| FO         | Family Oceanview<br>Stateroom                 |  |  |
| F          | <u>Large Oceanview</u><br><u>Stateroom</u>    |  |  |
| н          | Oceanview Stateroom                           |  |  |
| PR         | Promenade Stateroom                           |  |  |
| FI         | <u>Promenade Family</u><br><u>Stateroom</u>   |  |  |
| FL         | Family Inside Stateroom                       |  |  |
| L M<br>N Q | Interior Stateroom                            |  |  |

## **Trip Details**





## **Booking Tools**



# **Booking Tools, Online Coupon Redemption**

Booking Tools :: Online Coupon Redemption

# Online Coupon Redemption

To redeem a coupon, a Future Cruise Certificate or another type of discount, enter your client's Booking ID.

| Booking ID: |        |        |  |
|-------------|--------|--------|--|
|             | CANCEL | SUBMIT |  |

Crown & Anchor Society Members

Members of the Crown & Anchor Society who are at the Diamond or Platinum level may receive special pre-cruise benefits, which are handled exclusively by the Crown & Anchor Society Pre-Cruise Benefits Desk. One additional coupon such as a "dollars off" or onboard credit may also be applied to the pre-cruise benefit.



## **Selling Tools**



# Working With us





## What can CruisingPower.com do for you?

Brings you great