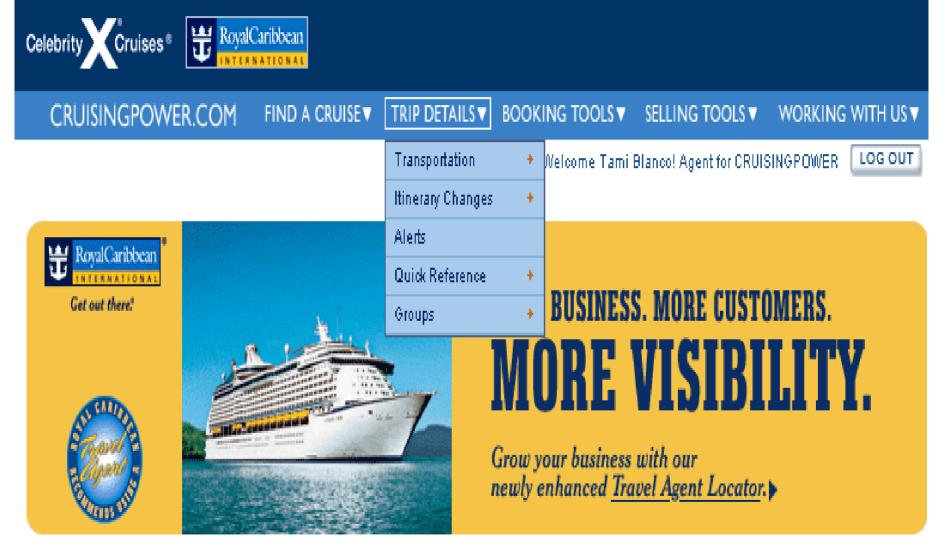

|  |  |
| GS         | Grand Suite                                   |  |  |
| JS         | Junior Suite                                  |  |  |
| D1 D2      | <u>Superior Oceanview</u><br><u>Stateroom</u> |  |  |
| E1 E2      | <u>Deluxe Oceanview</u><br><u>Stateroom</u>   |  |  |
| FO         | Family Oceanview<br>Stateroom                 |  |  |
| F          | <u>Large Oceanview</u><br><u>Stateroom</u>    |  |  |
| н          | Oceanview Stateroom                           |  |  |
| PR         | Promenade Stateroom                           |  |  |
| FI         | <u>Promenade Family</u><br><u>Stateroom</u>   |  |  |
| FL         | Family Inside Stateroom                       |  |  |
| L M<br>N Q | Interior Stateroom                            |  |  |

## **Trip Details**





## **Booking Tools**



# **Booking Tools, Online Coupon Redemption**

Booking Tools :: Online Coupon Redemption

# Online Coupon Redemption

To redeem a coupon, a Future Cruise Certificate or another type of discount, enter your client's Booking ID.

| Booking ID: |        |        |  |
|-------------|--------|--------|--|
|             | CANCEL | SUBMIT |  |

Crown & Anchor Society Members

Members of the Crown & Anchor Society who are at the Diamond or Platinum level may receive special pre-cruise benefits, which are handled exclusively by the Crown & Anchor Society Pre-Cruise Benefits Desk. One additional coupon such as a "dollars off" or onboard credit may also be applied to the pre-cruise benefit.



## **Selling Tools**



# Working With us





## What can CruisingPower.com do