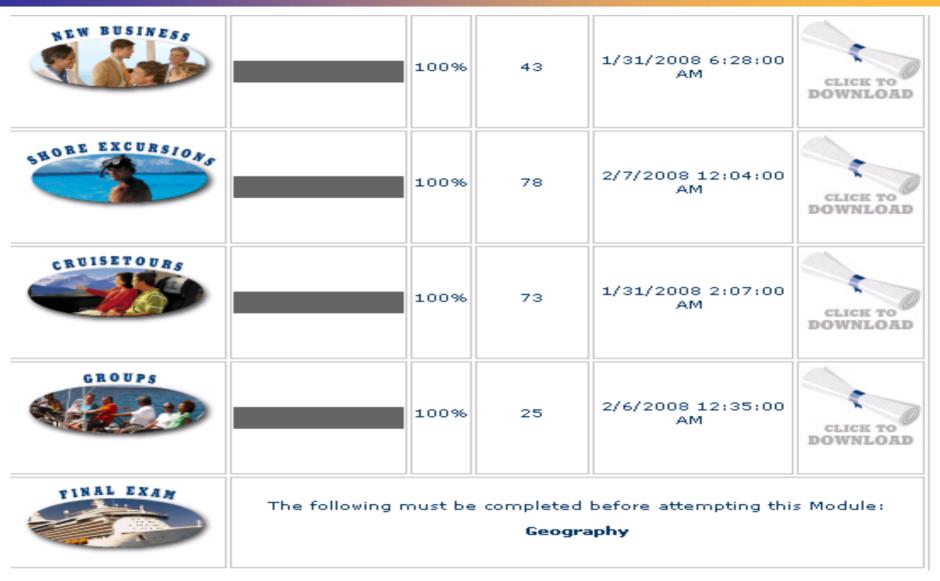

### University of WOW! New Expert Plus Level

| Module                                                 | Progress | 9/6  | WOW<br>Points                   | Completed               | Certificate          |
|--------------------------------------------------------|----------|------|---------------------------------|-------------------------|----------------------|
| WAIN PROGRAM<br>WOW!<br>Inprentice, Specilaist, Experi |          | 100% | 137                             | 4/13/2007 9:33:28<br>PM | CLICE TO<br>DOWNLOAD |
| Module                                                 | Progress | 9/6  | Expert<br>Plus<br>WOW<br>Points | Completed               | Certificate          |
| GEOGRAPHY                                              |          | 6%   | o                               |                         |                      |