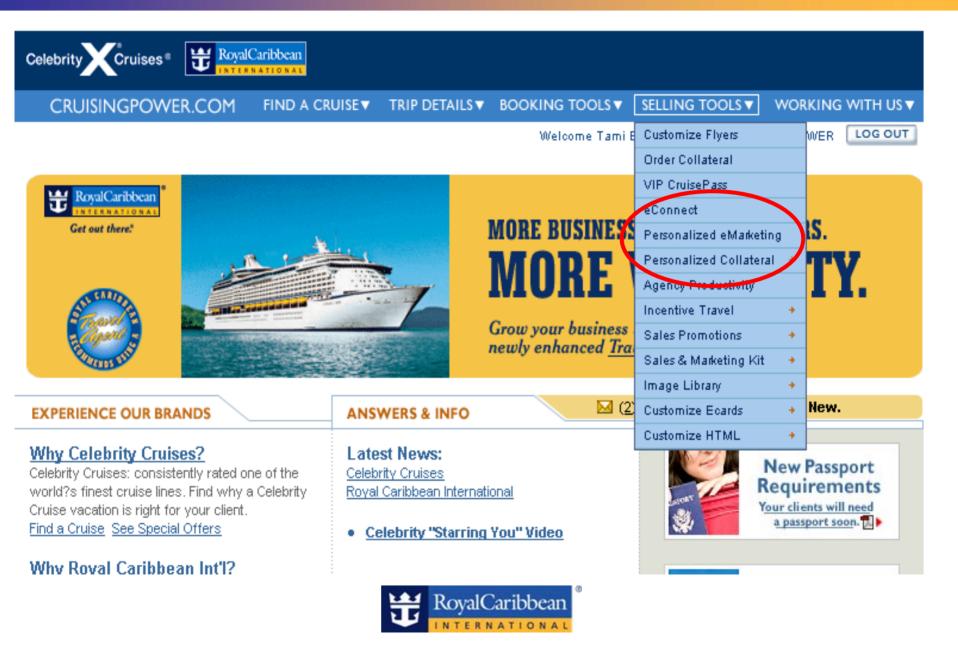

## **Selling Tools**

# VIP CruisePass

By the end of today's session, you will be able to:

- Create your own personalized web-page and URL
- Send out professional interactive communications
- Have all links tying the customer back to you, not the Cruiseline!